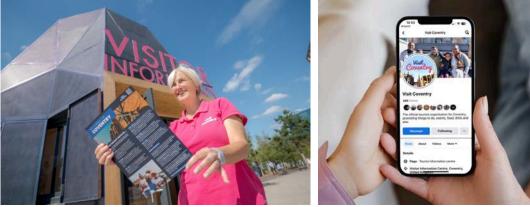

### **ADVERTISE WITH COVENTRY VISITOR INFORMATION CENTRE**

Coventry's Visitor Information Centre (VIC) is located directly outside Coventry Railway Station, a prime location, welcoming millions of visitors each year. Fully stocked with marketing literature and operated by friendly and knowledgeable staff, the VIC has become a must-visit for first-time travellers and locals.