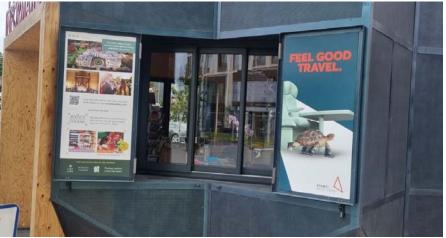

### **ADVERTISE WITH COVENTRY VISITOR INFORMATION CENTRE**

Coventry's Visitor Information Centre (VIC) is located directly outside Coventry Railway Station, a prime location, welcoming millions of visitors each year. Fully stocked with marketing literature and operated by friendly and knowledgeable staff, the VIC has become a must-visit for first-time travellers and locals.

| Opportunity                                                                                  | Description                                              | Members Price | Non – Members<br>Price |
|----------------------------------------------------------------------------------------------|----------------------------------------------------------|---------------|------------------------|
| Visitor Information Centre<br>(Station Square) digital<br>banner advert                      | Scrolling banner on interactive screen for three months. | £300 + VAT    | £350 + VAT             |
| Visitor Information Centre<br>(Station Square) 30 second<br>video advert ( <i>no sound</i> ) | Scrolling video on interactive screen for three months.  | £350 + VAT    | £400 + VAT             |
| Visitor Information Shutter<br>Signage                                                       | Premium shutter advertising installed for six months.    | £1,000 + VAT  | £1,300 + VAT           |